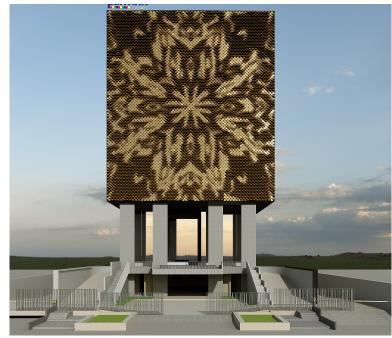

## DIFFERENT FINISH OPTIONS IN METASEQUIN

REFERENCE IMAGE

REFERENCE IMAGE

**METASEQUIN** 

An unimaginable blend of Art and Architecture.
Algorithm based processes free us from any physical limitations and enable the creation of complex geometric and abstract shapes and structures. A beautiful narrative of illusion and movement, Metaguise© Parametric designs are seamless, created with maximum precision and efficiency.

An astonishing variety of patterns inspired by nature's most complex forms, we aim to discover the abundant possibilities of this extraordinary fusion of art and engineering.