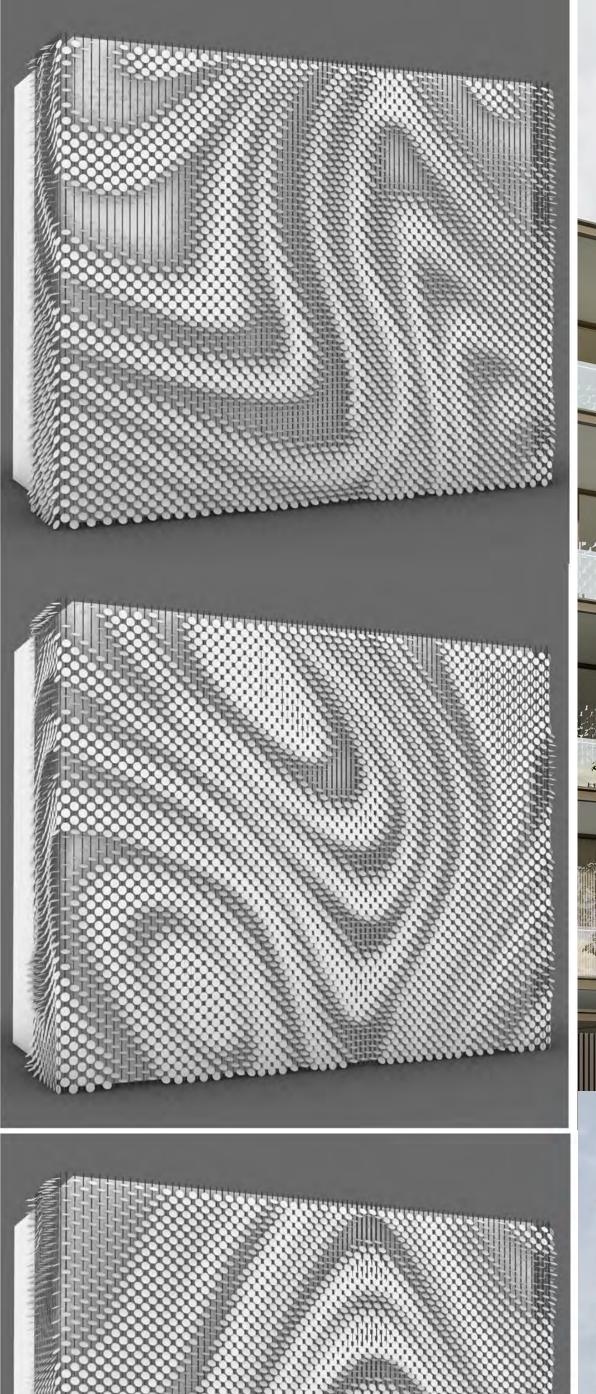

## DIFFERENT FINISH OPTIONS IN METASEQUIN

REFERENCE IMAGE

REFERENCE IMAGE

**METASEQUIN** 

An unimaginable blend of Art and Architecture.
Algorithm based processes free us from any physical limitations and enable the creation of complex geometric and abstract shapes and structures. A beautiful narrative of illusion and movement, Metaguise© Parametric designs are seamless, created with maximum precision and efficiency.

An astonishing variety of patterns inspired by nature's most complex forms, we aim to discover the abundant possibilities of this extraordinary fusion of art and engineering.