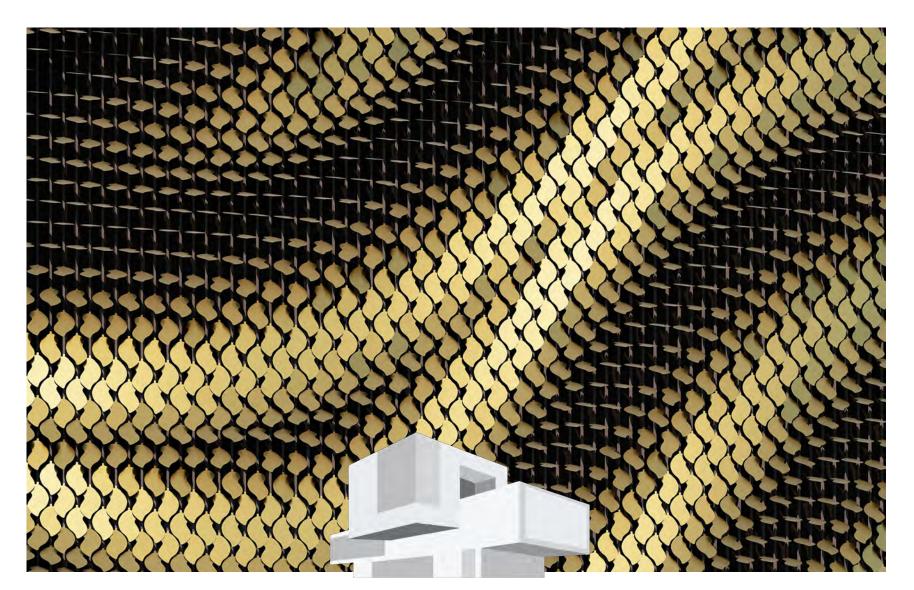

## DIFFERENT FINISH OPTIONS IN METASEQUIN

REFERENCE IMAGE

REFERENCE IMAGE

**METASEQUIN** 

An unimaginable blend of Art and Architecture.
Algorithm based processes free us from any physical limitations and enable the creation of complex geometric and abstract shapes and structures. A beautiful narrative of illusion and movement, Metaguise© Parametric designs are seamless, created with maximum precision and efficiency.